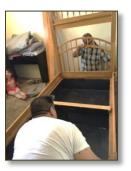

#### **Volunteers in Action**

Our volunteers are on the go picking up, unloading, shelving and handing out food, toiletries and cleaning goods. They also sometimes assemble beds for the needy in our community! We recently learned that the two sons of one of our clients named Cynthia were sleeping on the floor of her apartment while her two daughters slept with her.

While the boys were at school, Complete Millwork Services volunteers Tyler and Robert came to their apartment to set up

the new bunk bed for the boys, along with a dresser, book shelves, desk and under-bed storage drawers.

Assembling the bunk beds

Cynthia & one of her daughters

And more volunteers in action at the pantry . . .

From L: Cynthia Crone & Kathi Welch shelving food

Cindy & pantry volunteers in their new T-shirts

From L: Sister Ellis; Sister Huntsman