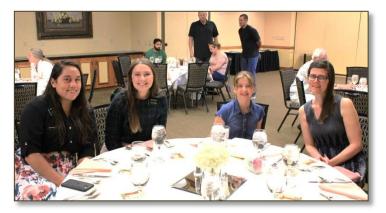

#### **Volunteer Appreciation Luncheon**

Pantry volunteers were honored at our annual Volunteer Appreciation Luncheon held on **Saturday, April 28** at the Tamarack Junction Casino at 13101 S. Virginia St. in Reno. Each volunteer received one of our new pantry t-shirts and 19 exemplary volunteers were recognized for dedicating more than 100 hours to the pantry from April, 2017 – March, 2018. Bravo for a job well done and thank you for your commitment to improving the lives of our less fortunate neighbors.

From L: Johnathan & Veronica Morrison; Tara & Chris Becher

From L: Sister Tauveli; Sister Elcis; Angelica Pope; Elizabeth Pope

From L: Anna Corder; Steve Corder; Mary Ann Henry; Don Eberlein; Tom Bates; Raul Bedoy; Aaron Thomas